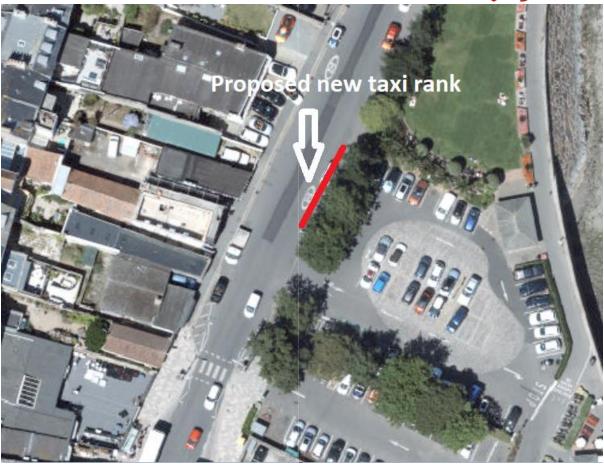

#### Introduction

The Minister for Infrastructure is asked to approve a new Taxi Rank on La Route de la Haule for use on Friday and Saturday evenings and Sunday afternoons.

#### Recommendation

The Minister is recommended to approve a new Taxi Rank on La Route de la Haule for use on Friday and Saturday evenings, between 6pm and midnight and Sunday between 12 noon and midnight which will improve the availability of taxis at St Aubin during these times.

Following discussions with the Taxi Drivers Association where they have requested a new area be made into a taxi rank between the hours of 6pm and midnight Friday and Saturday evenings and Sundays between 12 noon and midnight for this purpose.